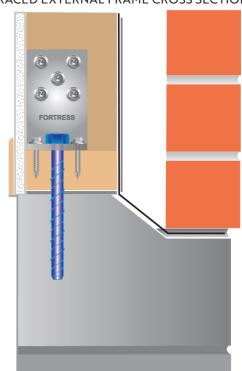

BRACED EXTERNAL FRAME CROSS SECTION

## **SUPPLIED WITH M10 x 140mm SCREW BOLTS - PRE DRILL 10mm HOLES**