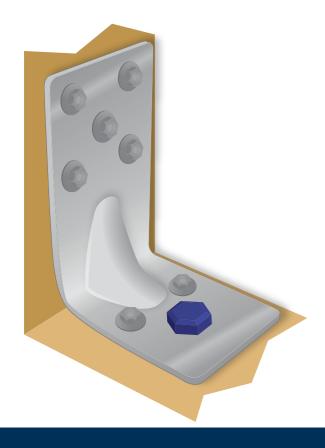

## **BRACING BRACKET PAIR**

## FOR USE IN BOTH EXTERNAL AND INTERNAL BRACING ELEMENTS

The Fortress Bracing Bracket has been engineered to offer premium support with most quality panel hold down bracing elements.

Offering speedy installation, the Fortress Bracing Bracket requires little effort to install accurately.

- ·For use in both external and internal bracing elements
- •Exceeds NZBS3604:2011
- Premium coated fasteners

Packed conveniently in kits containing:

- ·2 x Fortress Bracing Brackets
- •14 x Type 17 Timber Screws CL:4
- ·2 x M10 x 140 Fortress Screw Bolts